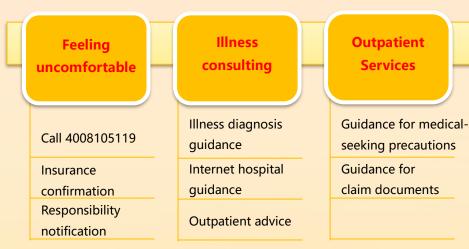

# Whole Process Health Service Hotline:

## 400 810 5119

Students need to pay upfront for treatment. After the treatment is

completed, you can apply for

**Outpatient treatment:** 

reimbursement online.

#### Service Procedure—Whole Process Health Management

#### Hospitalization treatment:

To apply for advance payment, submit a letter of authorization and a photocopy of your passport.

#### Note:

1. Before seeing a doctor, please call 4008105119 for medical advice;

2. For accidents, accident reports or qualitative documents from relevant authorities (for example, traffic accident responsibility definition issued by traffic authority for traffic accident);